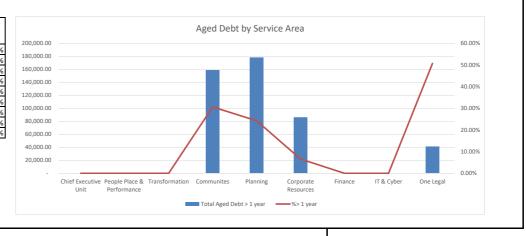

## Aged Debt

|                            | Total Aged Debt | Total Aged<br>Debt > 1 year | %> 1 year |
|----------------------------|-----------------|-----------------------------|-----------|
| Chief Executive Unit       | 2,880.00        | -                           | 0.00%     |
| People Place & Performance | -               | -                           | 0.00%     |
| Transformation             | -               | -                           | 0.00%     |
| Communites                 | 518,736.13      | 158,982.57                  | 30.65%    |
| Planning                   | 734,489.68      | 178,359.40                  | 24.28%    |
| Corporate Resources        | 1,307,572.85    | 86,280.29                   | 6.60%     |
| Finance                    | -               | -                           | 0.00%     |
| IT & Cyber                 | -               | -                           | 0.00%     |
| One Legal                  | 81,635.00       | 41,417.73                   | 50.74%    |